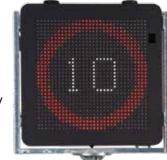

#### **HS MESSENGER VMS**

The largest in our range of three VMS Smart Signs, the HS Messenger provides unrivalled visibility from long distances and is perfect for messaging aimed at large crowds and at main entrances and exits for vehicles.

- Perfect for informing pedestrians and motorists at large scale and long distance
- > Electric powered height adjustment with 360° sign rotation
- > Telescopic jacks for easy levelling

"SRL supplied us with