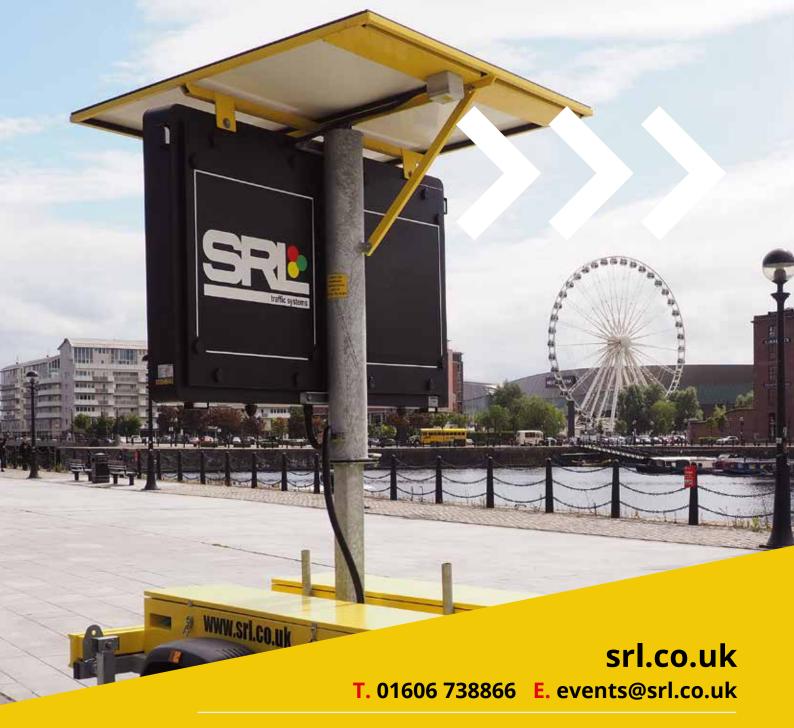

## **SMART MESSENGER VMS**

The perfect combination of size and impact, the Smart Messenger VMS is ideal at directing pedestrians and traffic, and, with its full colour display, it can provide branding and advertising options too.

- Ideal size for use as directing tool in and around events venues
- Simple to operate, easy to position and solar powered