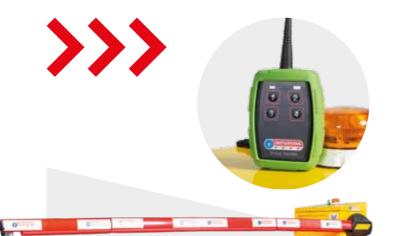

### **INSTABOOM**

Instaboom is the UK's first solar/hybrid, work zone protection and security barrier. Easily stationed to provide entry/exit access on any single lane road, Instaboom often totally removes the need for manned access points.

- Solar powered and rapidly installed deployed by just one person in seconds
- > Fully HSE compliant, Instaboom provides constant security, whatever your event needs

ALL PRODUCTS ARE AVAILABLE FOR SALE OR HIRE