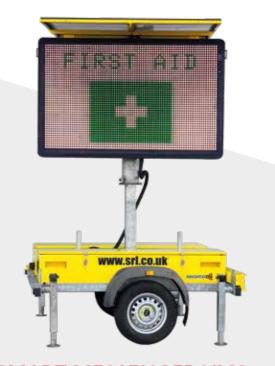

## **SMART MESSENGER VMS**

The perfect combination of size and impact, the Smart Messenger VMS is ideal at directing pedestrians and traffic, and, with its full colour display, it can provide branding and advertising options too.

- Ideal size for use as directing tool in and around events venues
- Simple to operate, easy to position and solar powered