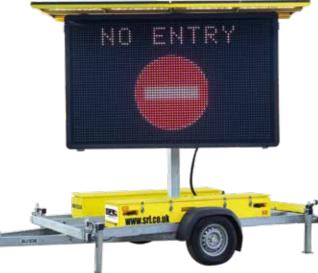

#### **HS MESSENGER VMS**

The largest in our range of three VMS Smart Signs, the HS Messenger provides unrivalled visibility from long distances and is perfect for messaging aimed at large crowds and at main entrances and exits for vehicles.

- Perfect for informing pedestrians and motorists at large scale and long distance
- > Electric powered height adjustment with 360° sign rotation
- > Telescopic jacks for easy levelling

"SRL supplied us with