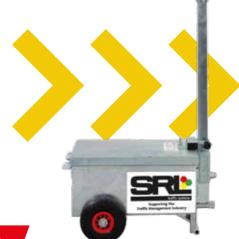

#### **EUROLIGHT AND ANPR**

For road access and prioritisation, we provide our industry-leading Eurolight portable traffic lights. From pre-event HGV and supplier access to private road signalling, Eurolight traffic lights will keep things moving.

Eurolight can also have ANPR (Automatic Number Plate Recognition) technology attached, allowing you to adjust traffic signals, barriers or VMS signs accordingly, dependant on who is arriving. ANPR provides an invaluable ability to automate direction signs and barrier access as part of SRL's suite of products.

 Fully adjustable timings, long-lasting battery powered and remote monitoring