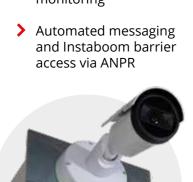

Our **ANPR** can recognise registered suppliers' vehicles and, working with **VMS**, direct them away from troublesome or no-go routes and towards their final destination. Equally, our **Eurolight traffic lights** can be installed on private roads to standardise access times and increase on site circulation.

Eurolight can also have ANPR (Automatic Number Plate Recognition) technology attached, allowing you to adjust traffic signals, barriers or VMS signs accordingly, dependant on who is arriving. ANPR provides an invaluable ability to automate direction signs and barrier access as part of SRL's suite of products.

# **CCTV**

all event security.

- Accessible by smartphone or PC by 4G technology with encrypted, secure communication
- Scaleable, with multiple cameras viewable on the same system

The only supplier to provide events customers with pre-programmed, ready-to-use integrated traffic management, access, information and safety solutions