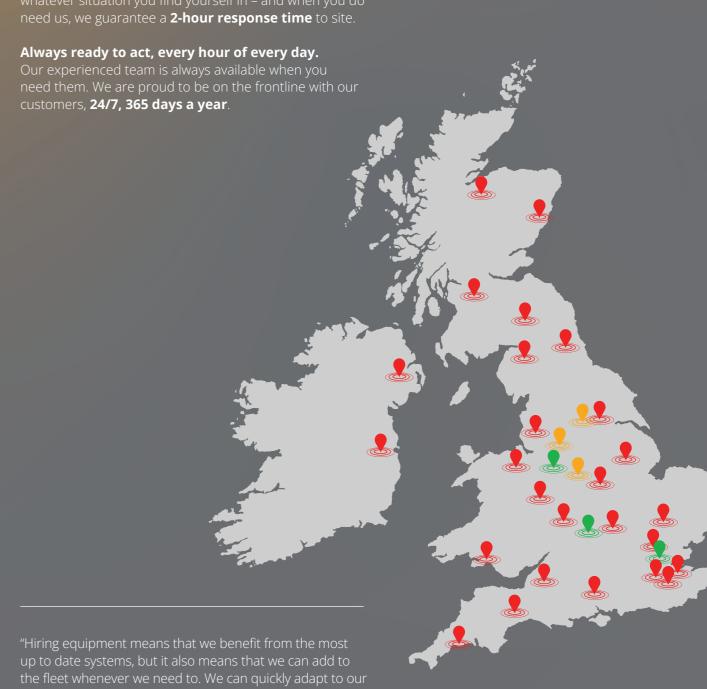

# Wherever you are, we're right by your side

With 30+ depots across the UK and Ireland, we're never far away from where you are, ready to react and support you in whatever situation you find yourself in – and when you do need us, we guarantee a **2-hour response time** to site.

up to date systems, but it also means that we can add to the fleet whenever we need to. We can quickly adapt to ou customers' changing requirements and deploy additional equipment to them at short notice."