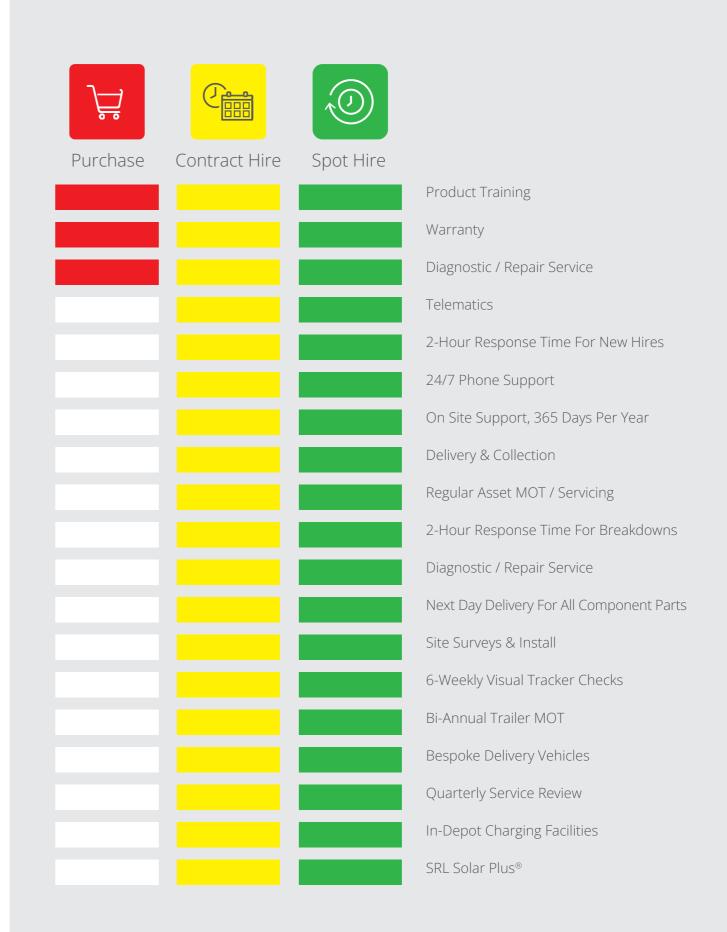

## **Spot Hire, Contract Hire and Purchase:**

### The differences at a glance

As you can see, opting to hire your equipment – Spot Hire or Contract Hire – brings with it a comprehensive service package in comparison to choosing to purchase outright. A hassle-free hire solution can save you money, too. All of your standard working overheads can be reduced by hiring from SRL. Meaning less time and money spent on repair, wear and tear, so there are no worries about asset depreciation and even less people power.