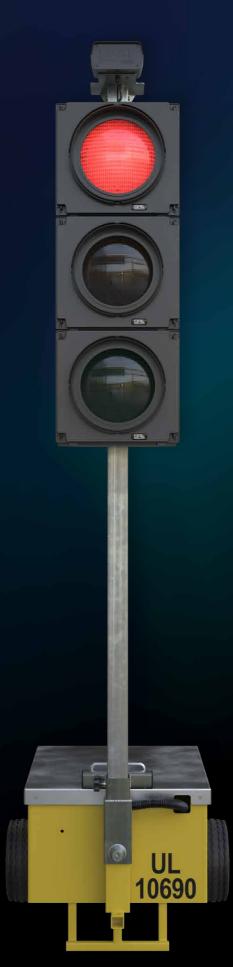

### ENHANCED BATTERY SECURITY

Each UltraLight™ features a five bullet lock design as standard, providing enhanced battery security and peace of mind. Whether in urban environments or remote locations, UltraLight™s robust security measures protect your investment, ensuring uninterrupted operation.

## **LIGHTWEIGHT DESIGN**FOR EASE OF USE

UltraLight™s weight reduction translates to easier manual handling, reduced vehicle wear-and-tear and quicker setup times, saving you valuable time and effort on-site. UltraLight™ is designed for ease of transport and deployment.