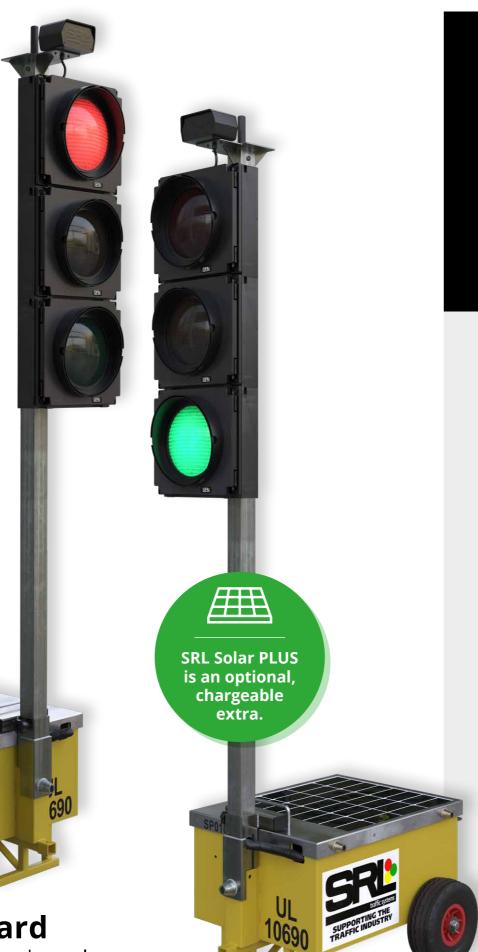

### RUN TIME THAT LASTS

Whether it's long-term roadworks or a short-term project, UltraLight™ ensures that your portable traffic lights stay operational for longer, reducing the need for frequent maintenance and battery changes. New, on-board battery charging ensures that UltraLight™ is always ready to go, reducing the need for manual handling.

What's more, the run time can be enhanced further by deploying UltraLight™ with our patented SRL Solar PLUS®.

### ENHANCED BATTERY SECURITY

Each UltraLight™ features a five bullet lock design as standard, providing enhanced battery security and peace of mind. Whether in urban environments or remote locations, UltraLight™s robust security measures protect your investment, ensuring uninterrupted operation.

## **LIGHTWEIGHT DESIGN**FOR EASE OF USE

UltraLight™s weight reduction translates to easier manual handling, reduced vehicle wear-and-tear and quicker setup times, saving you valuable time and effort on-site. UltraLight™ is designed for ease of transport and deployment.

### ADVANCED DETECTION AND CONFIGURATION

With our unique TOPAS 250SB registered ADS detector auto-configurated as standard, UltraLight™ timings adjust automatically to cope with changing traffic volumes, ensuring accurate and efficient traffic detection, up to 50% more efficient than standard portable traffic lights. This advanced system enhances overall performance, allowing you to focus on what matters most – managing traffic flow safely and effectively.