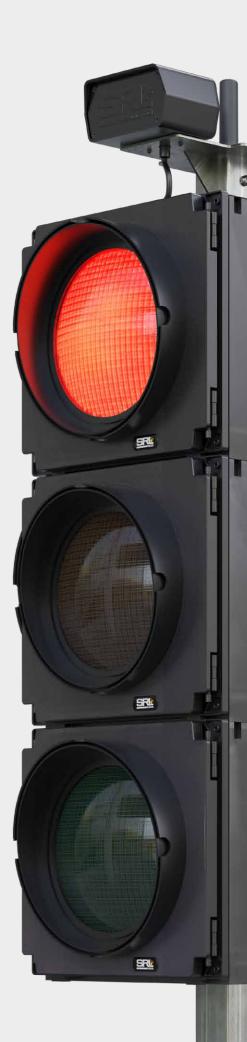

### ADVANCED DETECTION AND CONFIGURATION

With our unique TOPAS 250SB registered ADS detector auto-configurated as standard, UltraLight™ timings adjust automatically to cope with changing traffic volumes, ensuring accurate and efficient traffic detection, up to 50% more efficient than standard portable traffic lights. This advanced system enhances overall performance, allowing you to focus on what matters most – managing traffic flow safely and effectively.

## **Industry-Leading**Compliance

UltraLight™ meets the stringent TOPAS 2540A standards, ensuring that you are using the most reliable and compliant equipment on the market.

This compliance guarantees that UltraLight™ delivers top-notch performance with best-in-class reliability and reduced interference, keeping traffic moving smoothly and safely.

A quantum-leap forward in portable traffic light technology.