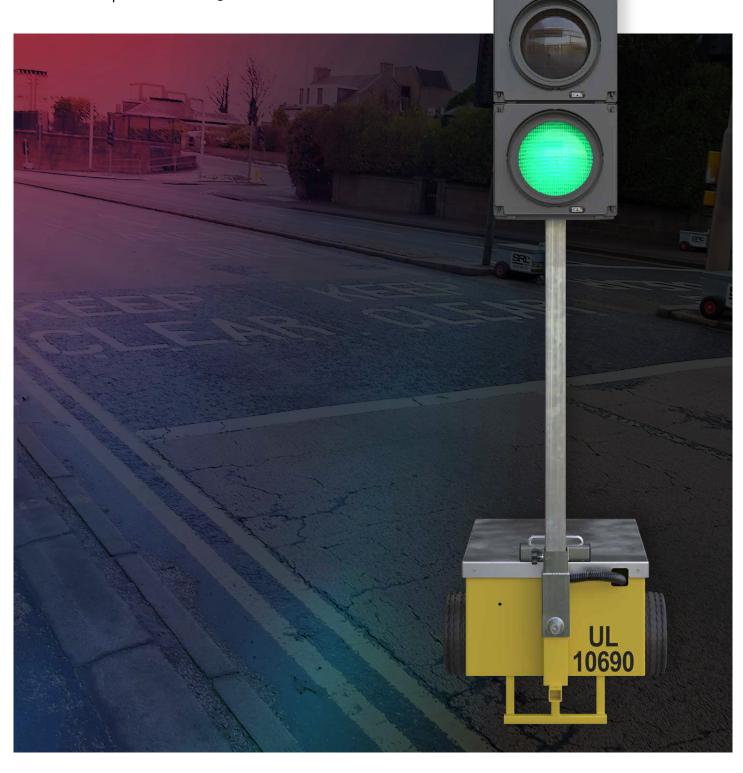

### UltraLight™

No Compromise, Just Performance.

# UltraLight™

Extended battery life

TOPAS 2540A compliant

Intelligent performance with Autoconfigured Multiphase ADS

### **UltraLight**™ Innovative. Unparalleled.

The traffic management sector faces a variety of significant challenges. These include the need for reliable and long-lasting equipment, ensuring the safety of workers, managing limited worker resources, and minimising environmental impact - all while keeping costs under control.

Introducing UltraLight™, the ultimate innovation in temporary traffic signals. With compliance to the highest industry standards, improved reliability and a simplified user experience, UltraLight™ is a premium temporary traffic signal like no other.