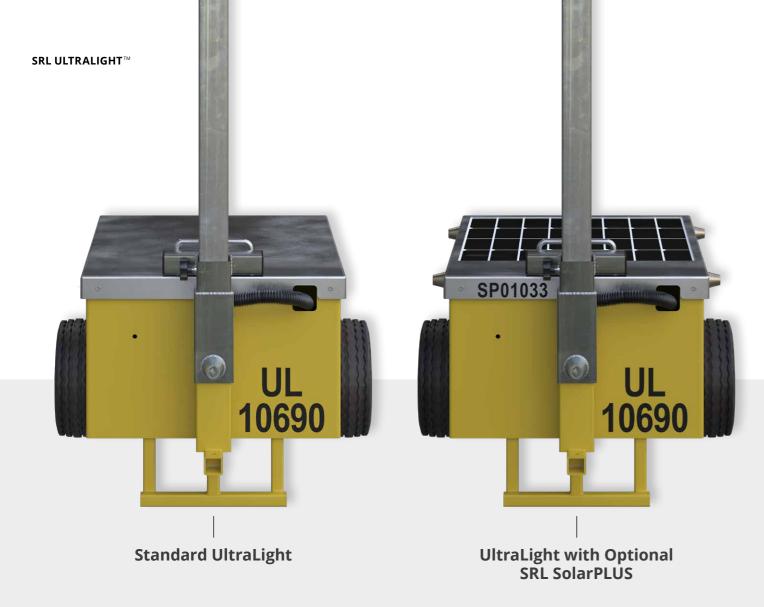

### RUN TIME THAT LASTS

Whether it's long-term roadworks or a short-term project, UltraLight™ ensures that your portable traffic lights stay operational for longer, reducing the need for frequent maintenance and battery changes. New, on-board battery charging ensures that UltraLight™ is always ready to go, reducing the need for manual handling.

What's more, the run time can be enhanced further by deploying UltraLight™ with our patented SRL Solar PLUS®.