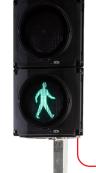

# Pedestrian Signals

SRL's Pedestrian Signals can be used as a stand alone product or as part of a junction aiding pedestrians to cross safely whilst vehicles are controlled.

- Radio linked
- Push-button controls replicate permanent pedestrian crossings
- 3x 12v batteries per signal providing a minimum of 7 days running time
- Folding post design to allow for easy deployment
- Specialised claw locks for security
- Easily transportable on trailers
- Compatible with SRL Remote Controls
- Available with SRL Solar PLUS®