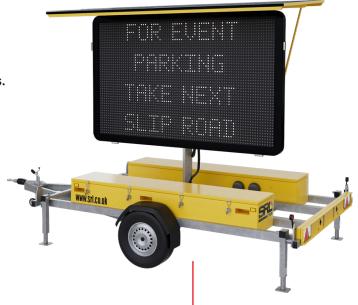

## Smart High Speed Messenger

Designed and built specifically for the UK, Smart High Speed Messenger is primarily used on high speed roads, dual carriageways and motorways.

### **Key uses:**

- + Motorway, high speed roads and dual carriageways works
- + Highway and construction site safety
- + Speed display and driver feedback
- + Public, social and entertainment events
- + Speed restrictions or change in speed limit
- + Public and safety information
- Parking management, information and direction