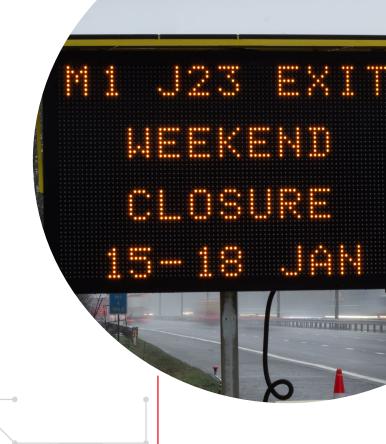

#### Full colour LED technology

- Displays up to 4 lines of text, up to 11 characters per line (Highway Compliant) & National Highways approved legends
- Full colour RGB display with an 80 x 48 pixel resolution allowing full graphics and text for events, advertising and pedestrian use

### **Key uses:**

- + Motorway, high speed roads and dual carriageways works
- + Highway and construction site safety
- + Speed display and driver feedback
- + Public, social and entertainment events
- + Speed restrictions or change in speed limit
- + Public and safety information
- Parking management, information and direction